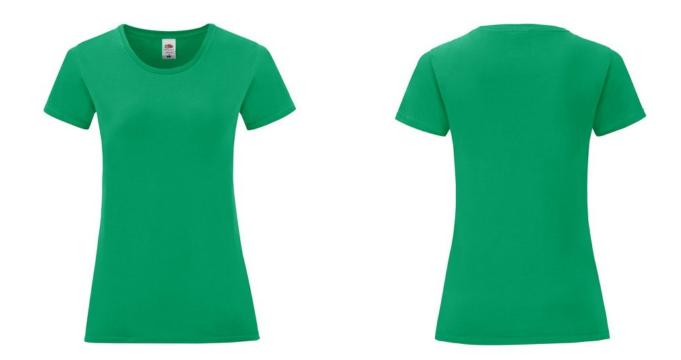

# FRUIT OF THE LOOM, LADIES ICONIC 150T, COTTON T-SHIRT

### **Basic informations**

Size: M

Color: Kelly Green